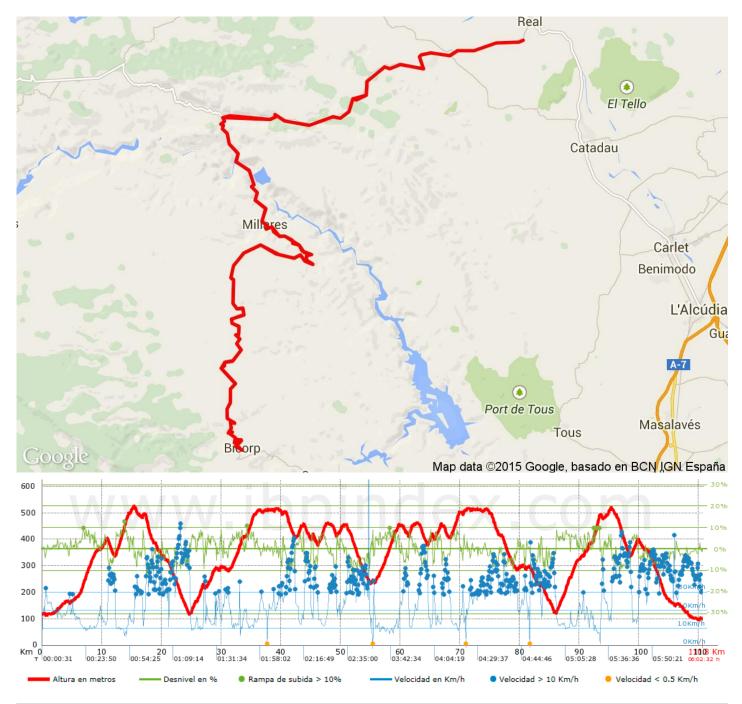

Track: Real\_2Aguas\_Millares\_Bicorp-track.gpx

www.ibpindex.com

Date: 13/02/2015

| Track: Real_2Aguas_Millares_Bicorp-track.gpx |                          |  |  |  |
|----------------------------------------------|--------------------------|--|--|--|
| Detected modality = BYC                      |                          |  |  |  |
|                                              | IBP index reliability= A |  |  |  |

| IBP = | 132 | BYC |
|-------|-----|-----|
|-------|-----|-----|

| Total length                    | 110.823 Km |  |  |
|---------------------------------|------------|--|--|
| Analyzed distance               | 110.823 Km |  |  |
| Lineal distance                 | 0 Km       |  |  |
|                                 |            |  |  |
| Accumulated climb               | 2232.8 m   |  |  |
| Accumulated descent             | 2248.6 m   |  |  |
| Maximum height                  | 525.2 m    |  |  |
| Minimal height                  | 96.2 m     |  |  |
| Climb rate                      | 4.84 %     |  |  |
| Descent rate                    | 4.76 %     |  |  |
| Positive climb difference per   | 20.15 m    |  |  |
| Negative descent difference per | 20.29 m    |  |  |
|                                 | ·          |  |  |
| Total time                      | 6:02:32 h  |  |  |

| Total time          | 6:02:32 h  |  |
|---------------------|------------|--|
| Time in movement    | 5:09:56 h  |  |
| Stopped time        | 0:52:36 h  |  |
| Total speed average | 18.34 Km/h |  |

| Total speed average       | 18.34 Km/h |
|---------------------------|------------|
| Average speed in movement | 21.45 Km/h |
| Maximum held speed        | 69.52 Km/h |

Find The Best bike routes

| Summary of slopes | Climbs             | Distance in Km | above the total in % | Speed in | Time h:m:s |
|-------------------|--------------------|----------------|----------------------|----------|------------|
|                   | Between 15 and 30% | 0              | 0                    | 0        | 0:00:00    |
| 25.1              | Between 10 and 15% | 0.735          | 0.66                 | 9.52     | 0:04:38    |
|                   | Between 5 and 10%  | 21.5           | 19.4                 | 12.52    | 1:43:03    |
| 21.4              | Between 1 and 5%   | 23.859         | 21.53                | 17.33    | 1:22:37    |
|                   | Total :            | 46.095         | 41.59                | 14.53    | 3:10:18    |
| 17.4              | Plain              |                |                      |          |            |
| 0.7 0.7 0.7 0.7   | Difference of 1%   | 17.449         | 15.75                | 24.67    | 0:42:26    |
|                   | Breakdown descents |                |                      |          |            |
|                   | Between 1 and 5%   | 25.097         | 22.65                | 34.55    | 0:43:35    |
|                   | Between 5 and 10%  | 21.417         | 19.33                | 39.6     | 0:32:27    |
|                   | Between 10 and 15% | 0.715          | 0.64                 | 38.98    | 0:01:06    |
| 23.9              | Between 15 and 30% | 0.03           | 0.03                 | 26.8     | 0:00:04    |
|                   | Total :            | 47.259         | 42.64                | 36.73    | 1:17:12    |
|                   | Total track :      | 110.823        | 100 %                | 21.45    | 5:09:56    |